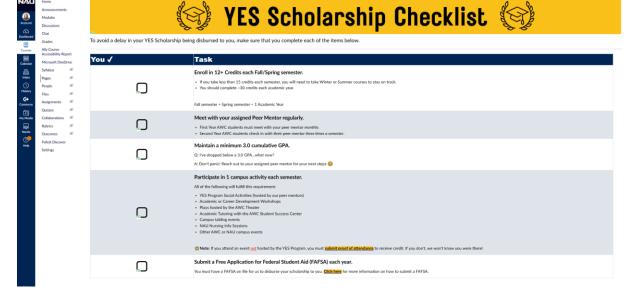

#### **Participants Must:**

- Maintain a 3.0+ GPA
- Register full-time (12+ credits)
- Complete annual FAFSA
- Participate in:
  - Monthly Peer Mentor Meetings
  - Minimum one campus activity