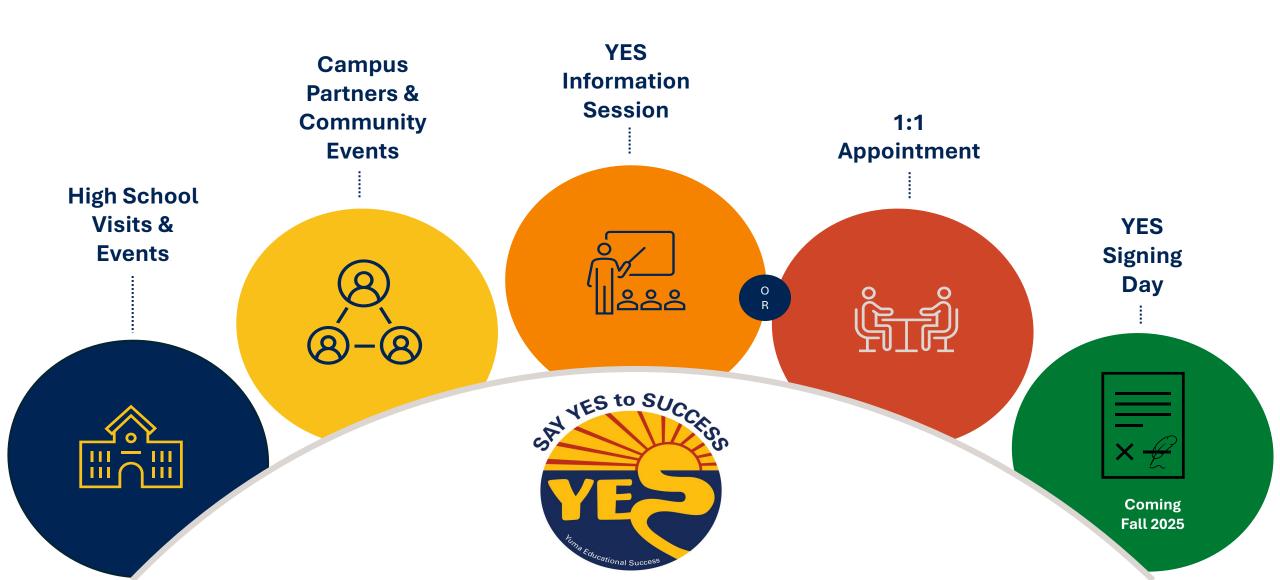

2 years @ NAU

#### **Mission**

Empowering Yuma Students to achieve bachelor's degrees through individualized support, resources, and enhanced experiences in all areas of their educational Journey.

#### Vision

Preparing Yuma graduates to meet the growing demands of the regional job market for a thriving and well-educated community.



# Say "YES" to Success

**Promotional Video** 



#### **General Criteria:**

- Graduated from a Yuma Union High School.
- Enrolled at AWC.
- Intend to transfer to NAU to complete a Bachelor's degree.

#### **Participants Must:**

- Maintain a 3.0+ GPA
- Register full-time (12+ credits)
- Complete annual FAFSA
- Participate in:
  - Monthly Peer Mentor Meetings
  - Minimum one campus activity

# How Do Students Qualify?



#### **Recruitment & Outreach**



# **YES Program Team**



NAU-YUMA STUDENT SERVICES TEAM ORGANIZATION CHART

#### **Services Provided**



1:1 Coordinator Support



Participant Scholarship



Academic Pre-Advising



Academic Support & Workshops



Peer Mentoring



Career Development Services







Financial Planning

#### **YES Program Scholarship**

- **\$4,000** total scholarship
- \*Bookstore Scholarship (\$500)
- \*Meal Scholarship (\$476)
- \*Only offered to Summer Bridge Participants

#### **Internal/External Scholarships**

- Earn to Learn (\$500)
- La Cosecha (\$1,000)
- Academic Achievement (\$250)
- Transfer Event (\$250)
- AWC Foundation/NAU Scholarship Universe

#### Reimbursements

- PTK Membership (\$70)
- CLEP Exam (\$89)
- CASPER Exam (\$52)
- Fingerprint Clearance (\$67)
- ★ Timely Care Activation