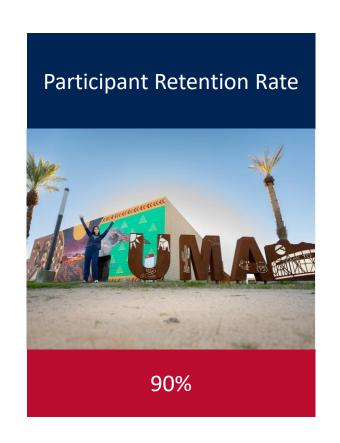

endar

To Do

○ View Course Notifications

✓ YES Weekly Updates 

X

(9/11 - 9/15) Yuma Educational

Sep 14 at 9:57am

Sep 14 at 9:57am

Undate: NAU Transfer
Day & Upcoming BSN

Info Sessions Yuma Educational Success Program Sep 15 at 11:54am









Our Students' Experiences

# Ivan's Graduation Message

Hello YES Team,

I want to thank you and all the YES program team for their support before and during nursing school. I really appreciate the help I received, and I probably wouldn't have gotten into NAU-Yuma without your help. Thank you for being there when I was in a difficult situation back in the spring 2020, YES program made a big difference in my education path, and I am grateful for that.

Thank you, Ivan Rubalcava



## **Evidence of Success**







# **Evidence of Success**







# Our Impact: Expanding the YES Program

Our program has attained highachieving goals and outcomes and has been selected as a national best practice model to provide a wider net of support services utilizing the YES Program's best practices.